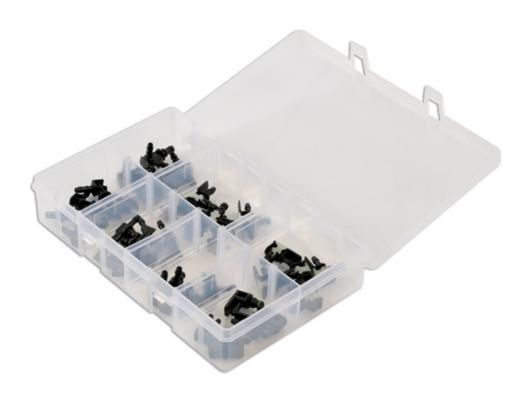

## **Assorted Popular Common Rail Leak off Connectors -**

Our comprehensive assorted box of popular fuel line leak off connectors offers a cost effective repair solution to damaged connectors on a Bosch common rail fuel system. Spring retaining clips available to order under Part No 34055 & Part No 34054. Also available are the replacement 'O' rings Part No 34056 & Part No 34057. To be used with our overbraided tube Part No. 30944 3.2mm ID & Part No. 30938 3.5mm ID which are both supplied in 5 metre coils. Please use our semi rigid tubing Part No 30898 to make the perfect common rail repair. Tube is 6mm OD x 4mm ID on a 30 metre coil.

## **Additional Information**

- · Assorted box of popular Bosch injector common rail leak off connectors.
- · Used on a wide range of Bosch injectors.
- Popular on Alfa Romeo, BMW, Dacia, Fiat, PSA, Renault and VW.
- 7 different connectors: 3 x one way connectors and 4 x two way connectors.
- · All items are available as individual blister replacements.