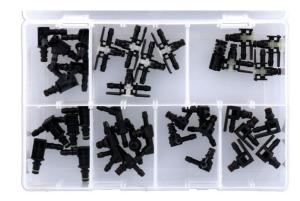

## **Assorted Popular Common Rail Leak off Connectors -**

Our comprehensive assorted box of popular fuel line leak off connectors offers a cost effective repair solution to damaged connectors on a Bosch common rail fuel system. Spring retaining clips available to order under Part No 34055 & Part No 34054. Also available are the replacement 'O' rings Part No 34056 & Part No 34057. To be used with our overbraided tube Part No. 30944 3.2mm ID & Part No. 30938 3.5mm ID which are both supplied in 5 metre coils. Please use our semi rigid tubing Part No 30898 to make the perfect common rail repair. Tube is 6mm OD x 4mm ID on a 30 metre coil.

## **Additional Information**

- · Assorted box of popular Bosch injector common rail leak off connectors.
- · Used on a wide range of Bosch injectors.
- Popular on Alfa Romeo, BMW, Dacia, Fiat, PSA, Renault and VW.
- 7 different connectors: 3 x one way connectors and 4 x two way connectors.
- · All items are available as individual blister replacements.